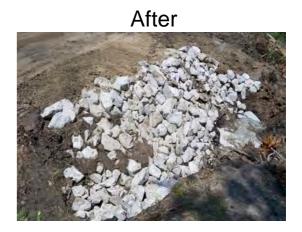

## **Narrative Description of Project:**

Replaced (1) crossline pipe. Installed rip rap for erosion control.

| 2012-593 / Briars Creek Road          | Labor | Labor      | Equipment | Material   | Contractor | Indirect   |                   |
|---------------------------------------|-------|------------|-----------|------------|------------|------------|-------------------|
|                                       | Hours | Cost       | Cost      | Cost       | Cost       | Labor      | <b>Total Cost</b> |
| AUDIT / Audit Project                 | 0.5   | \$10.24    | \$0.00    | \$0.00     | \$0.00     | \$0.00     | \$10.24           |
| BKFILL / Back Fill                    | 30.0  | \$644.30   | \$119.22  | \$59.76    | \$0.00     | \$0.00     | \$823.28          |
| CPRPL / Crossline Pipe - Replaced     | 39.0  | \$871.57   | \$245.97  | \$505.27   | \$0.00     | \$0.00     | \$1,622.81        |
| HAUL / Hauling                        | 27.0  | \$578.34   | \$359.37  | \$1,530.77 | \$0.00     | \$0.00     | \$2,468.48        |
| PRRECON / Project Reconnaissance      | 3.0   | \$66.30    | \$4.07    | \$7.02     | \$0.00     | \$0.00     | \$77.39           |
| SR / Sinkhole repair                  | 4.0   | \$97.26    | \$26.33   | \$94.50    | \$0.00     | \$0.00     | \$218.09          |
| UTLOC / Utility locates               | 1.0   | \$20.48    | \$0.00    | \$0.00     | \$0.00     | \$0.00     | \$20.48           |
| Indirect Labor, Services and Supplies | 0.0   | \$0.00     | \$0.00    | \$0.00     | \$0.00     | \$1,553.22 | \$1,553.22        |
| 2012-593 / Briars Creek Road          | 104.5 | \$2,288.49 | \$754.96  | \$2,197.32 | \$0.00     | \$1,553.22 | \$6,793.99        |
| Sub Total                             |       |            |           |            |            |            |                   |
|                                       |       |            |           |            |            |            |                   |
|                                       |       |            |           |            |            |            |                   |
|                                       |       |            |           |            |            |            |                   |
| Grand Total                           | 104.5 | \$2,288.49 | \$754.96  | \$2,197.32 | \$0.00     | \$1,553.22 | \$6,793.99        |