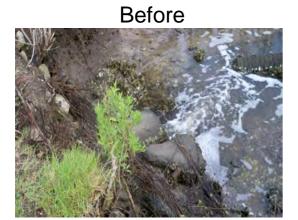

## **Narrative Description of Project:**

Replaced (1) crossline pipe. Installed rip rap for erosion control.

| 2012-593 / Briars Creek Road          | Labor | Labor      | Equipment | Material   | Contractor | Indirect   |                   |
|---------------------------------------|-------|------------|-----------|------------|------------|------------|-------------------|
|                                       | Hours | Cost       | Cost      | Cost       | Cost       | Labor      | <b>Total Cost</b> |
| AUDIT / Audit Project                 | 0.5   | \$10.24    | \$0.00    | \$0.00     | \$0.00     | \$0.00     | \$10.24           |
| BKFILL / Back Fill                    | 30.0  | \$644.30   | \$119.22  | \$59.76    | \$0.00     | \$0.00     | \$823.28          |
| CPRPL / Crossline Pipe - Replaced     | 39.0  | \$871.57   | \$245.97  | \$505.27   | \$0.00     | \$0.00     | \$1,622.81        |
| HAUL / Hauling                        | 27.0  | \$578.34   | \$359.37  | \$1,530.77 | \$0.00     | \$0.00     | \$2,468.48        |
| PRRECON / Project Reconnaissance      | 3.0   | \$66.30    | \$4.07    | \$7.02     | \$0.00     | \$0.00     | \$77.39           |
| SR / Sinkhole repair                  | 4.0   | \$97.26    | \$26.33   | \$94.50    | \$0.00     | \$0.00     | \$218.09          |
| UTLOC / Utility locates               | 1.0   | \$20.48    | \$0.00    | \$0.00     | \$0.00     | \$0.00     | \$20.48           |
| Indirect Labor, Services and Supplies | 0.0   | \$0.00     | \$0.00    | \$0.00     | \$0.00     | \$1,553.22 | \$1,553.22        |
| 2012-593 / Briars Creek Road          | 104.5 | \$2,288.49 | \$754.96  | \$2,197.32 | \$0.00     | \$1,553.22 | \$6,793.99        |
| Sub Total                             |       |            |           |            |            |            |                   |
|                                       |       |            |           |            |            |            |                   |
|                                       |       |            |           |            |            |            |                   |
|                                       |       |            |           |            |            |            |                   |
| Grand Total                           | 104.5 | \$2,288.49 | \$754.96  | \$2,197.32 | \$0.00     | \$1,553.22 | \$6,793.99        |