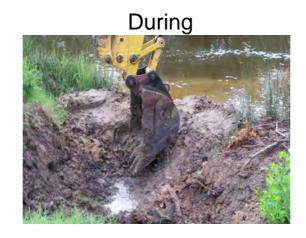

## **Narrative Description of Project:**

Replaced (1) crossline pipe. Installed rip rap for erosion control.

| 2012-593 / Briars Creek Road          | Labor | Labor      | Equipment | Material   | Contractor | Indirect   |                   |
|---------------------------------------|-------|------------|-----------|------------|------------|------------|-------------------|
|                                       | Hours | Cost       | Cost      | Cost       | Cost       | Labor      | <b>Total Cost</b> |
| AUDIT / Audit Project                 | 0.5   | \$10.24    | \$0.00    | \$0.00     | \$0.00     | \$0.00     | \$10.24           |
| BKFILL / Back Fill                    | 30.0  | \$644.30   | \$119.22  | \$59.76    | \$0.00     | \$0.00     | \$823.28          |
| CPRPL / Crossline Pipe - Replaced     | 39.0  | \$871.57   | \$245.97  | \$505.27   | \$0.00     | \$0.00     | \$1,622.81        |
| HAUL / Hauling                        | 27.0  | \$578.34   | \$359.37  | \$1,530.77 | \$0.00     | \$0.00     | \$2,468.48        |
| PRRECON / Project Reconnaissance      | 3.0   | \$66.30    | \$4.07    | \$7.02     | \$0.00     | \$0.00     | \$77.39           |
| SR / Sinkhole repair                  | 4.0   | \$97.26    | \$26.33   | \$94.50    | \$0.00     | \$0.00     | \$218.09          |
| UTLOC / Utility locates               | 1.0   | \$20.48    | \$0.00    | \$0.00     | \$0.00     | \$0.00     | \$20.48           |
| Indirect Labor, Services and Supplies | 0.0   | \$0.00     | \$0.00    | \$0.00     | \$0.00     | \$1,553.22 | \$1,553.22        |
| 2012-593 / Briars Creek Road          | 104.5 | \$2,288.49 | \$754.96  | \$2,197.32 | \$0.00     | \$1,553.22 | \$6,793.99        |
| Sub Total                             |       |            |           |            |            |            |                   |
|                                       |       |            |           |            |            |            |                   |
|                                       |       |            |           |            |            |            |                   |
|                                       |       |            |           |            |            |            |                   |
| Grand Total                           | 104.5 | \$2,288.49 | \$754.96  | \$2,197.32 | \$0.00     | \$1,553.22 | \$6,793.99        |