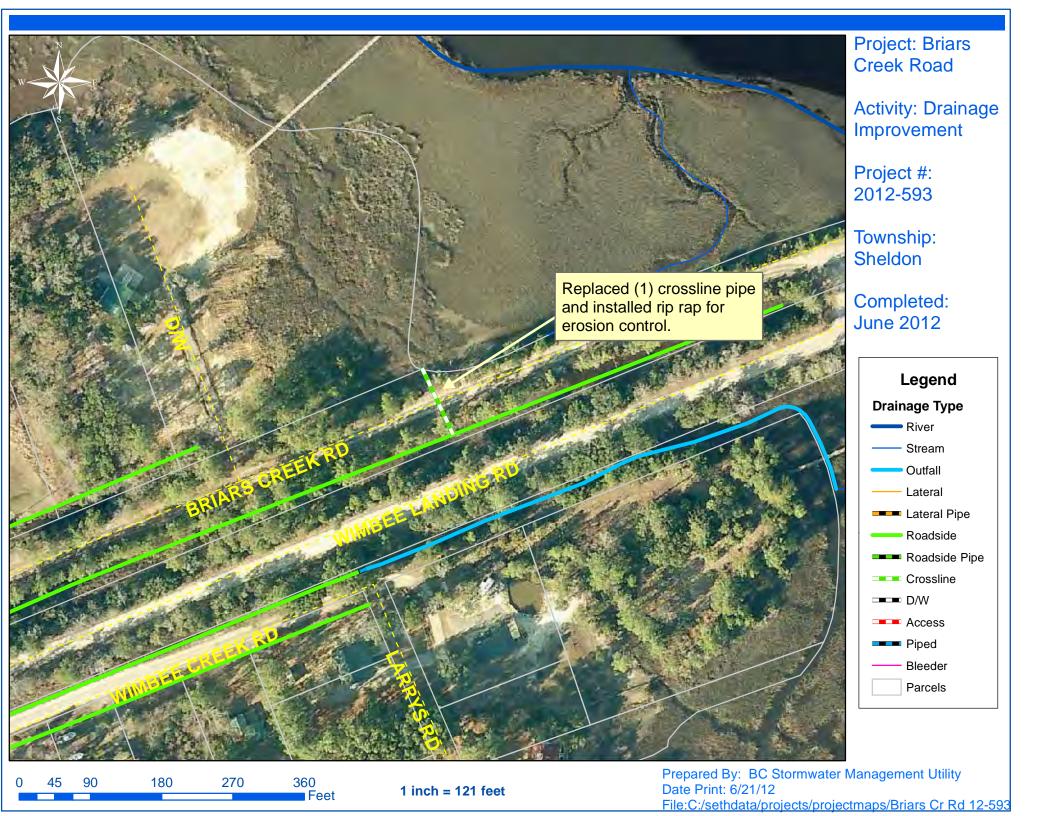

## Beaufort County Public Works Stormwater Infrastructure

Project Summary

Project Summary: Briars Creek Road

## **Narrative Description of Project:**

Replaced (1) crossline pipe. Installed rip rap for erosion control.

| 2012-593 / Briars Creek Road          | Labor | Labor      | Equipment | Material   | Contractor | Indirect   |                   |
|---------------------------------------|-------|------------|-----------|------------|------------|------------|-------------------|
|                                       | Hours | Cost       | Cost      | Cost       | Cost       | Labor      | <b>Total Cost</b> |
| AUDIT / Audit Project                 | 0.5   | \$10.24    | \$0.00    | \$0.00     | \$0.00     | \$0.00     | \$10.24           |
| BKFILL / Back Fill                    | 30.0  | \$644.30   | \$119.22  | \$59.76    | \$0.00     | \$0.00     | \$823.28          |
| CPRPL / Crossline Pipe - Replaced     | 39.0  | \$871.57   | \$245.97  | \$505.27   | \$0.00     | \$0.00     | \$1,622.81        |
| HAUL / Hauling                        | 27.0  | \$578.34   | \$359.37  | \$1,530.77 | \$0.00     | \$0.00     | \$2,468.48        |
| PRRECON / Project Reconnaissance      | 3.0   | \$66.30    | \$4.07    | \$7.02     | \$0.00     | \$0.00     | \$77.39           |
| SR / Sinkhole repair                  | 4.0   | \$97.26    | \$26.33   | \$94.50    | \$0.00     | \$0.00     | \$218.09          |
| UTLOC / Utility locates               | 1.0   | \$20.48    | \$0.00    | \$0.00     | \$0.00     | \$0.00     | \$20.48           |
| Indirect Labor, Services and Supplies | 0.0   | \$0.00     | \$0.00    | \$0.00     | \$0.00     | \$1,553.22 | \$1,553.22        |
| 2012-593 / Briars Creek Road          | 104.5 | \$2,288.49 | \$754.96  | \$2,197.32 | \$0.00     | \$1,553.22 | \$6,793.99        |
| Sub Total                             |       |            |           |            |            |            |                   |
|                                       |       |            |           |            |            |            |                   |
|                                       |       |            |           |            |            |            |                   |
|                                       |       |            |           |            |            |            |                   |
| Grand Total                           | 104.5 | \$2,288.49 | \$754.96  | \$2,197.32 | \$0.00     | \$1,553.22 | \$6,793.99        |

**Completion:** Jun-12